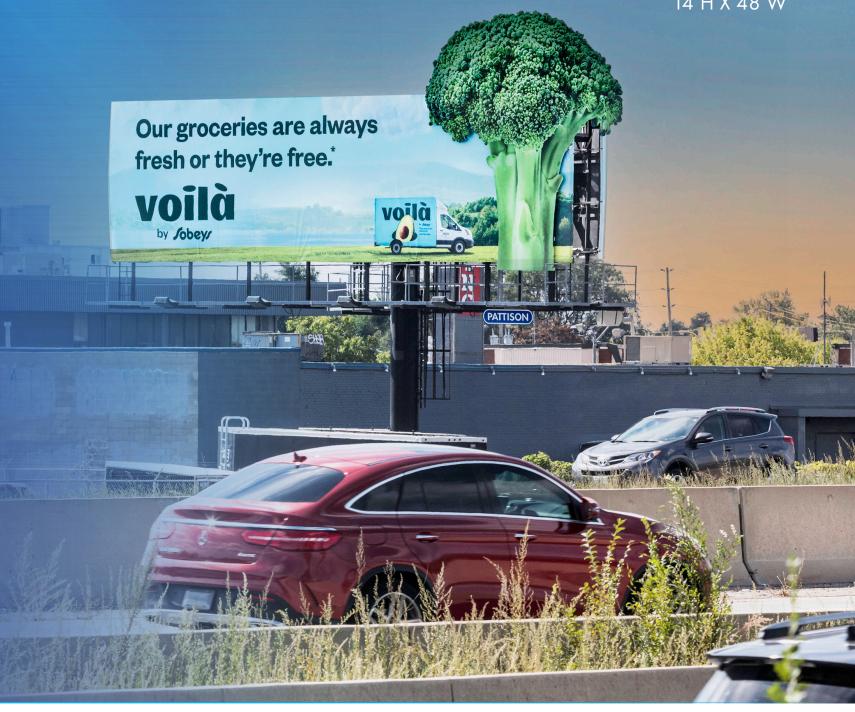

## CLASSIC SUPERBOARD

14'H X 48'W

## VOILA!

## SOBEY'S DELIVERS IN ETOBICOKE, ONTARIO.

Get your groceries delivered, just like that with Sobey's Voila! To help spread the news about the grocery chain's home delivery service, Sobey's is showing off in a big way. This massive 2D extension of a stalk of broccoli offset a few inches from the face of a 14x48 Superboard really adds some depth and character. Printed on a 19.7'W x 20.7'H extension made of vinyl wrapped plywood, there's no skipping your greens with this installation along the Queen Elizabeth Expressway.

Displaying one of their recognizable delivery vans against a scenic backdrop, this campaign brought awareness to Voila and its Fresh or Free policy with such a striking installation.

Sobey's has worked with PATTISON Outdoor for several years to harness the incredible power of Out-of-Home Advertising with national campaigns and expressive extensions.