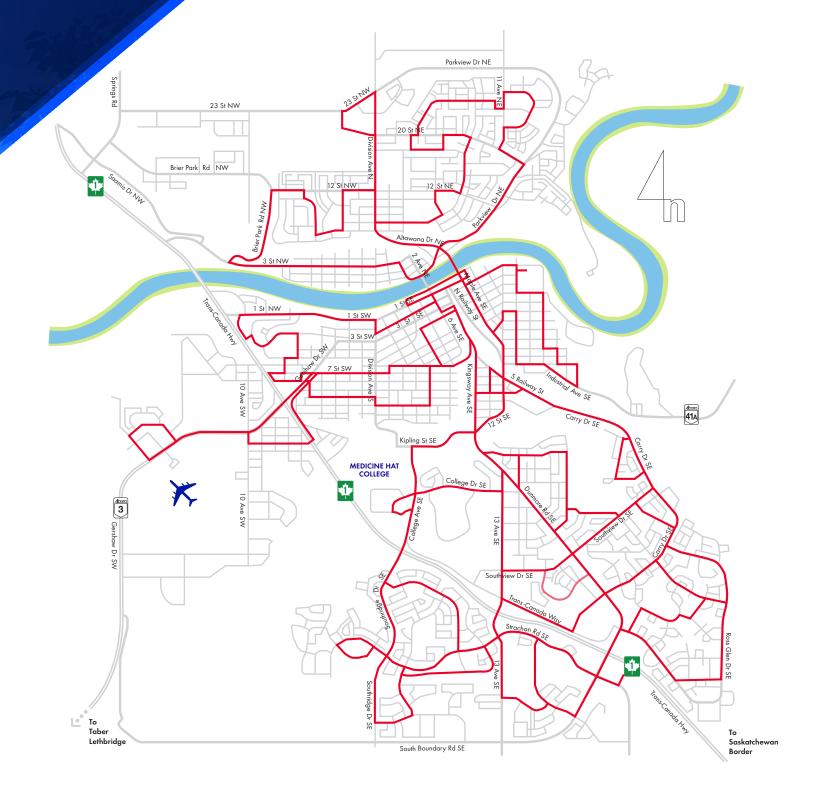

## ROUTE COVERAGE

- 11 + bus routes throughout the City of Medicine Hat
- Transit vehicles provide extensive exposure in and around the city
- Connect with drivers, pedestrians and transit passengers at eye level
- Strategically placed for maximum impact and engagement