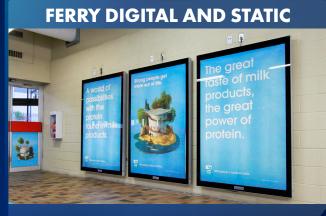

## HALIFAX TRANSIT FERRY TERMINALS

The Halifax Darmouth Ferry is the oldest saltwater ferry in North America, and the second oldest in the world. A short 8 minute ferry ride gets residents of Dartmouth to and from downtown Halifax for work and school, saving commuters valuable drive time and money as parking costs are at a premium in the City's core. The service is operated by Halifax Transit and links Downtown Halifax with two locations, Alderney Landing and Woodside Ferry Terminals in Dartmouth, N.S. Various advertising opportunities in each of the 3 terminals are available.<sup>2</sup>