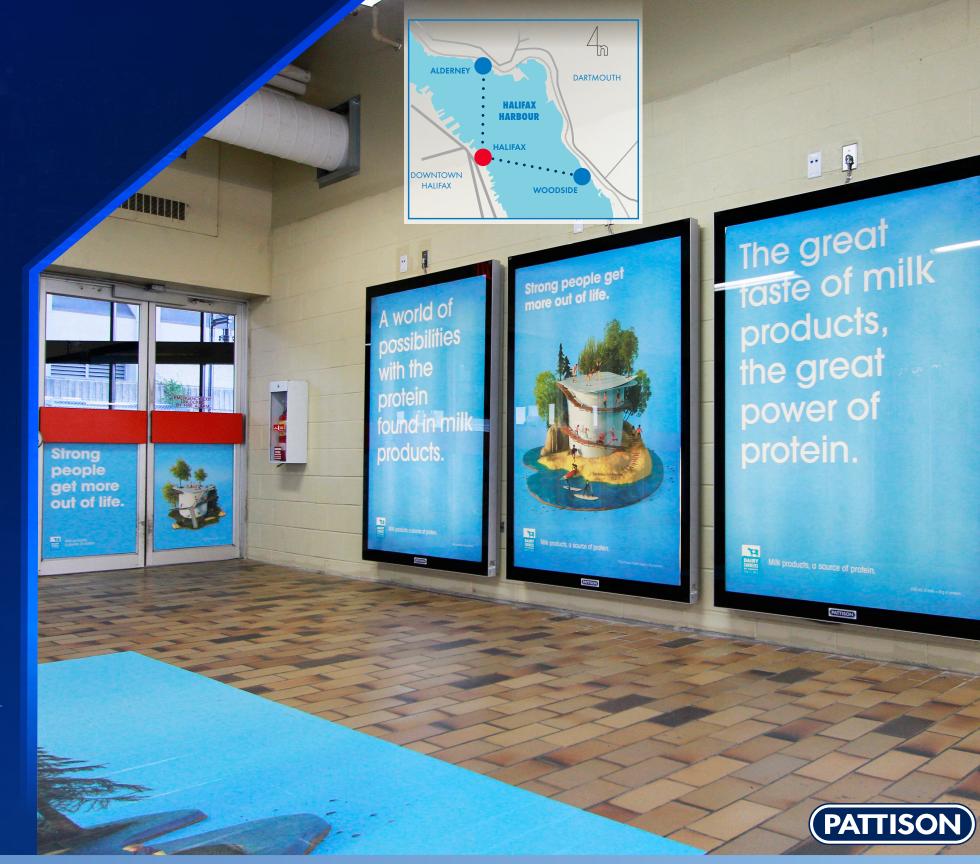

## HALIFAX TRANSIT FERRY TERMINALS

The Halifax Darmouth Ferry is the oldest saltwater ferry in North America, and the second oldest in the world. A short 8 minute ferry ride gets residents of Dartmouth to and from downtown Halifax for work and school, saving commuters valuable drive time and money as parking costs are at a premium in the City's core. The service is operated by Halifax Transit and links Downtown Halifax with two locations, Alderney Landing and Woodside Ferry Terminals in Dartmouth, N.S. Various advertising opportunities in each of the 3 terminals are available.<sup>2</sup>