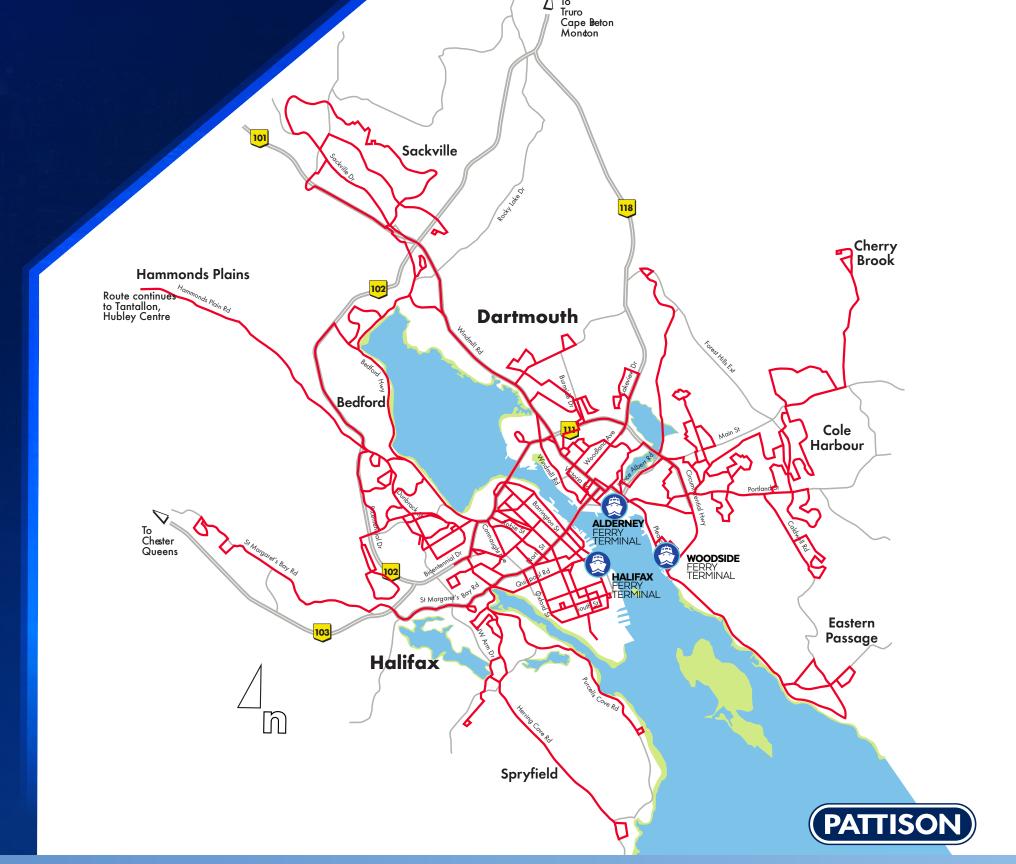

## ROUTE COVERAGE

Halifax Transit is a **public transportation system** operating **buses** and **ferries** in **Halifax**. It provides service to the urban and adjacent area of the regional municipality, utilizing 2 **ferry routes** and 57 conventional **bus routes**. According to a recent census, Halifax has the 7th highest proportion of workers taking transit to work in a city in Canada.

## HALIFAX TRANSIT FERRY TERMINALS

The Halifax Darmouth Ferry is the oldest saltwater ferry in North America, and the second oldest in the world. A short 8 minute ferry ride gets residents of Dartmouth to and from downtown Halifax for work and school, saving commuters valuable drive time and money as parking costs are at a premium in the City's core. The service is operated by Halifax Transit and links Downtown Halifax with two locations, Alderney Landing and Woodside Ferry Terminals in Dartmouth, N.S. Various advertising opportunities in each of the 3 terminals are available.<sup>2</sup>