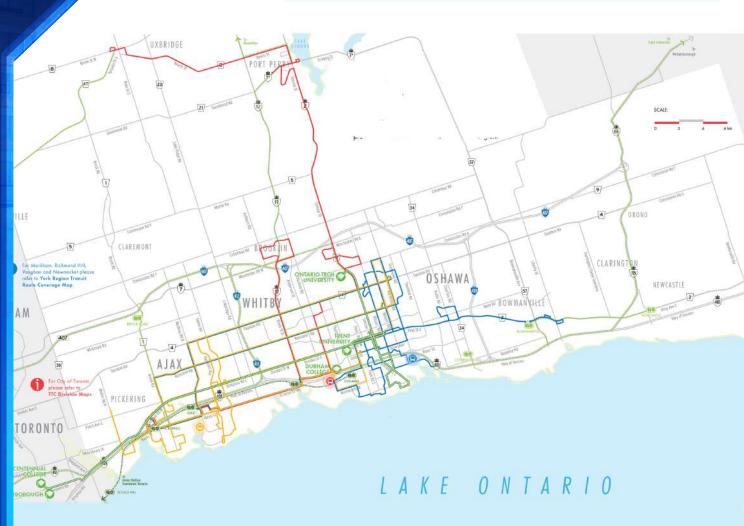

## DURHAM REGION TRANSIT **ROUTE** COVERAGE

Durham Region is one of Ontario's largest regional transit systems, serving eight unique area municipalities: Ajax, Brock, Clarington, Oshawa, Pickering, Scugog, Uxbridge, and Whitby.

There are 208 vehicles, running more than 520,000 annual service hours at 2,800 stops. Each year, DRT safely moves over 10 million people across the Region.

Durham Transit covers the entire region from Bowmanville to Pickering.

From Durham Region, you can connect to destinations in the Greater Toronto and Hamilton Area (GTHA). DRT offers seamless connections to neightbouring transit systems including GO Transit, York Region Transit (YRT), the Toronto Transit Commission (TTC), Orilla Transit, Lindsay Transit, VIA Rail, and various other inter-city bus services.