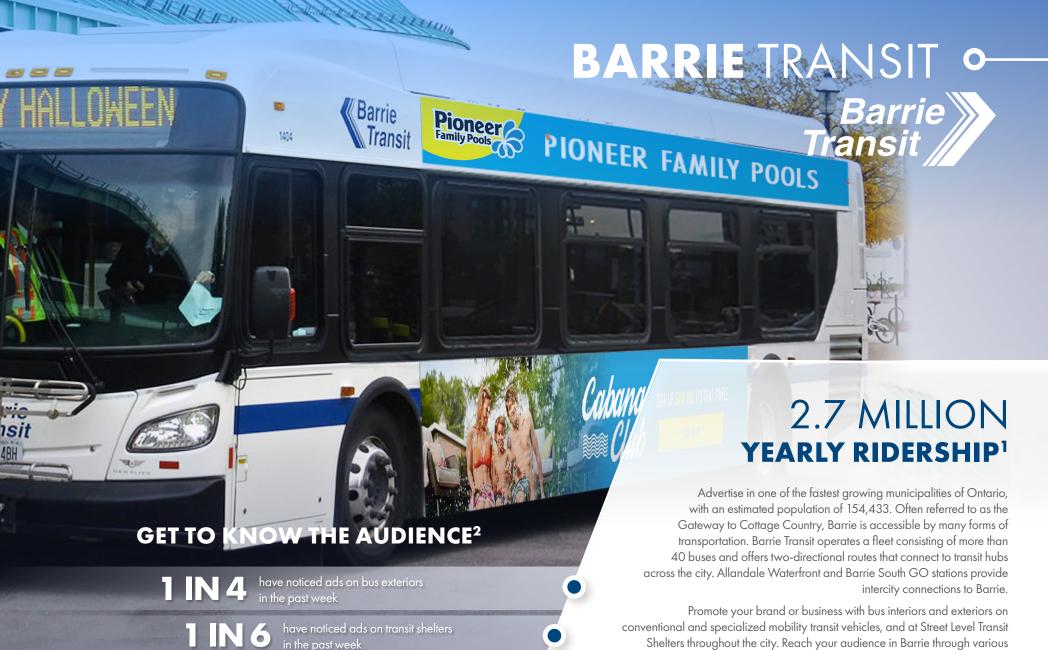

## YORK REGION TRANSIT (YRT)

28.8 Million YEARLY RIDERSHIP<sup>1</sup>

Spanning across all nine York Region municipalities, the YRT delivers a connected service to residents across the region.

With over 500 vehicles, YRT has one of the largest bus fleets in Ontario, allowing its service to be fast and reliable for all transit commuters.

#### GET TO KNOW THE AUDIENCE

of Oakville residents say they frequently/sometimes see Transit advertising within their own city/town

41% of Oakville residents have a positive impression of Transit advertising

38% of Oakville residents have taken an action after seeing Transit advertising

CALL ON RELIANCE.

32% of Oakville residents are likely to take an online action after seeing Transit advertising