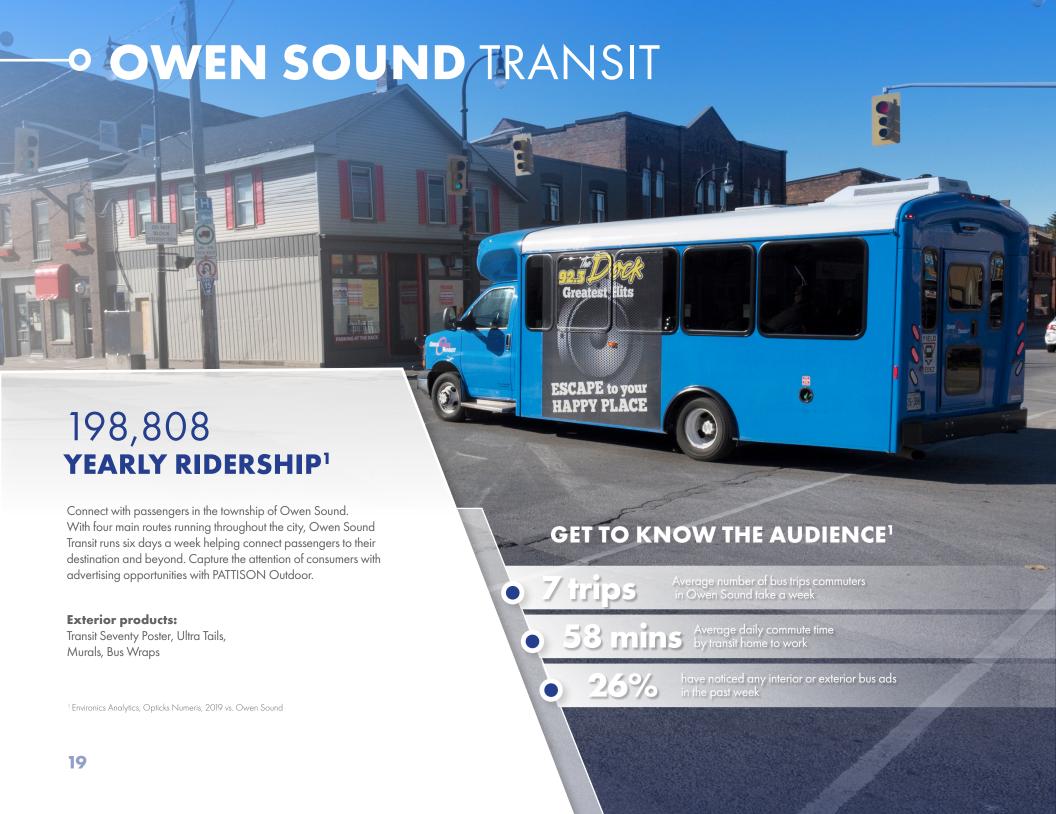

#### Interior products:

Standard Interiors, Super Interiors, 28 Posters

### GET TO KNOW THE AUDIENCE

have taken any action after seeing an OOH transit ad within the past month (such as searched online, made a purchase, visited a retail/restaurant location etc.)<sup>4</sup>

have noticed any interior or exterior transit vehicle ads in the past week<sup>5</sup>

have noticed any transit vehicle or station ads in the past week

Source: Vividata Winter 2019. Toronto 18+ vs. all those who have used TTC subway, streetcar or bus in the past week <sup>5</sup> Source: Numeris RTS, Fall 2018. Toronto 18+ vs. all those who took 1+ TTC trips in the past week