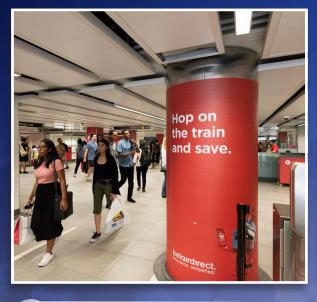

Stand out and breakthrough the clutter of other media noise with versatile and exclusive advertising opportunities in Toronto's underground. Station advertising targets consumers travelling within Toronto's subway system, allowing for unique opportunities around the TTC. As density and commuting times increase, so does the time spent on station platforms. This rise in time spent, or what we refer to as 'dwell time' results in more time consumers spend absorbing your message.

Subway stations are conveniently located by key points of interest, such as the shopping and entertainment destinations that attract consumers from all walks of life, as well as in the financial district (King and Bay) and education sectors of Toronto that target professionals in the dense downtown core.