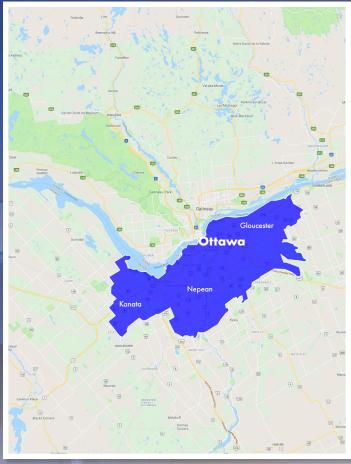

# OTTAWA TRANSIT oCC Transpo

#### **GET TO KNOW THE AUDIENCE<sup>2</sup>**

76% commute 1 hour or more weekly

have noticed any interior or exterior vehicle ads in the past week

have noticed any transit vehicle or station ads in the past week

# 97.1 Million YEARLY RIDERSHIP<sup>3</sup>

As the Capital of Canada, Ottawa is home to French and English residents who make up this diverse city. With over 97.1 million annual riders per year, OC Transpo's fleet of over 950 vehicles, and dedicated bus lanes along the highway, help provide a smooth journey for passengers in and around the city area to get to their destination. Connect with consumers with dynamic advertising opportunities in Canada's capital with the help of PATTISON Outdoor.