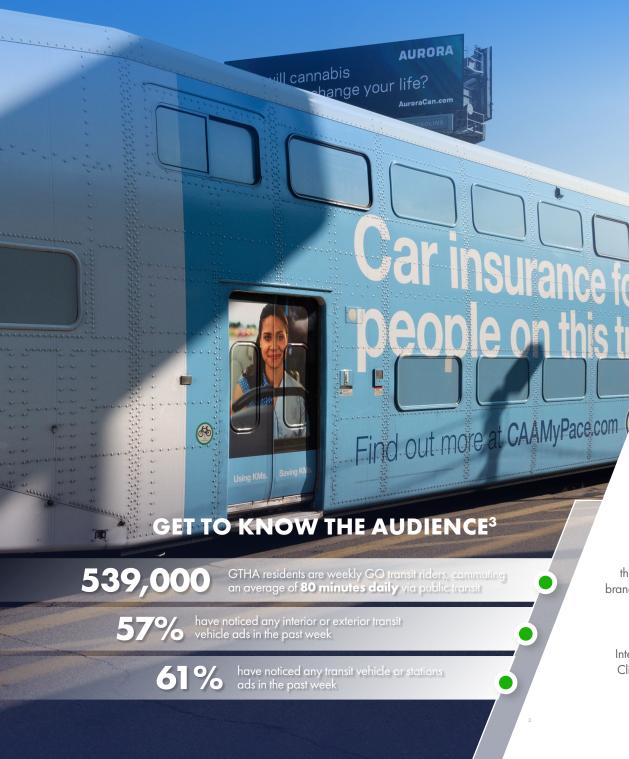

# 71 Million YEARLY RIDERSHIP

Connecting the GTHA and beyond, GO Transit helps move travelers throughout Southern Ontario.

GO TRANSIT •

With over 500 buses and 756 passenger train coaches<sup>2</sup>, GO Transit reached over 70 million passengers in 2018 and is continuously growing each year.

The GO connects passengers with all 17 municipal transit systems in Ontario keeping the transit journey easy and consistent for riders to get to their destination as they move throughout the day.

Discover boundless advertising opportunities on GO Transit with products that resonate with your consumers. PATTISON's GO Transit advertising offers brands and businesses increased reach and frequency as audiences spend time travelling through the GTHA.