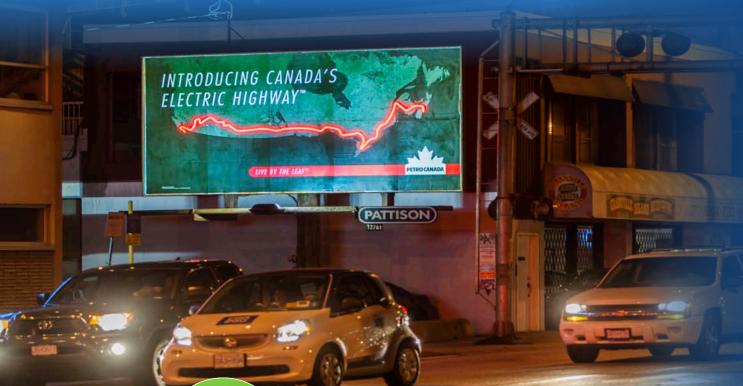

## PETRO-CANADA

Lights Up Canada!

To introduce Petro-Canada's Electric Highway, a new electric vehicle charging stations built across the country, Petro-Canada wanted to add the "WOW" factor to certain key locations across the country.

By using 10x20 Horizontal Posters, Petro-Canada attached 22ft red LED ropes lights, bending them to make the shape of the Electric Highway. At each bend we used clear clip and nails to adhere the lights to the face of the board.