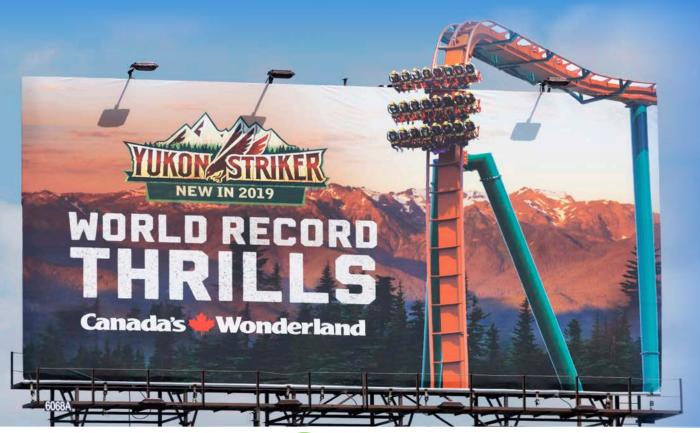

## CANADA'S WONDERLAND TAKES TORONTO FOR AN EPIC RIDE!

Canada's Wonderland unveils its newest attraction, with a life-like Superboard Spectacular located in the heart of Toronto. The new "Yukon Striker" was flawlessly illustrated with a 2D extension that provided high-visibility to drivers travelling along the Gardiner Expressway.

The 2D extension made of wood, was carved into the shape of the roller coaster's cab and then wrapped in flex-vinyl to perfectly depict the world's fastest, tallest, and longest roller coaster.

2,500

Call PATTISON Production Services and put the power of Out-of-Home to work for your business!