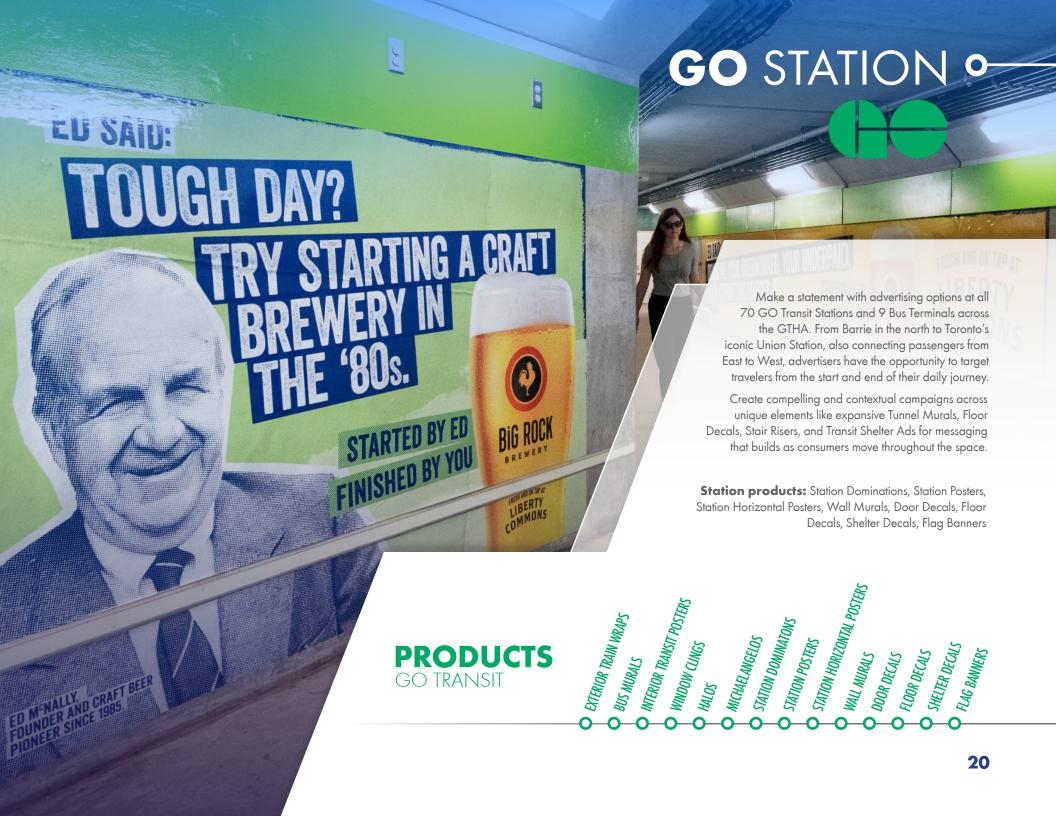

# TORONTO STATIONS .

Stand out and breakthrough the clutter of other media noise with versatile and exclusive advertising opportunities in Toronto's underground. Station advertising targets consumers travelling within Toronto's subway system, allowing for unique opportunities around the TTC. As density and commuting times increase, so does the time spent on station platforms. This rise in time spent, or what we refer to as 'dwell time' results in more time consumers spend absorbing your message.

Subway stations are conveniently located by key points of interest, such as the shopping and entertainment destinations that attract consumers from all walks of life, as well as in the financial district (King and Bay) and education sectors of Toronto that target professionals in the dense downtown core.

**Station products:** Station Domination, Station Takeover, Wall Murals, Station Posters, Digital Station Posters, 28 Posters, Bulk Heads

**Get to know the Station Audience:** Popular stations across the city attract a variety of travellers on their daily commute. Capture the attention of your on-the-go audience with diverse stations across the TTC.