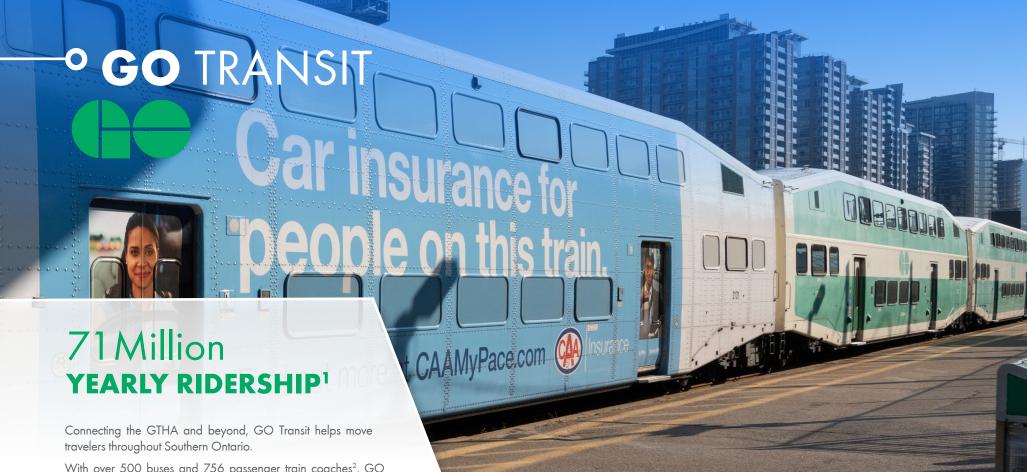

<sup>2</sup> Vividata Winter 2019. Ottawa 18+ vs. all those who have used public transit in the past month

With over 500 buses and 756 passenger train coaches<sup>2</sup>, GO Transit reached over 70 million passengers in 2018 and is continuously growing each year.

The GO connects passengers with all 17 municipal transit systems in Ontario keeping the transit journey easy and consistent for riders to get to their destination as they move throughout the day.

Discover boundless advertising opportunities on GO Transit with products that resonate with your consumers. PATTISON's GO Transit advertising offers brands and businesses increased reach and frequency as audiences spend time travelling through the GTHA.