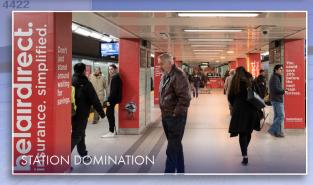

# TORONTO STATIONS .

Stand out and breakthrough the clutter of other media noise with versatile and exclusive advertising opportunities in Toronto's underground. Station advertising targets consumers travelling within Toronto's subway system, allowing for unique opportunities around the TTC. As density and commuting times increase, so does the time spent on station platforms. This rise in time spent, or what we refer to as 'dwell time' results in more time consumers spend absorbing your message.

**Station products:** Station Domination, Station Takeover, Wall Murals, Station Posters, Digital Station Posters, 28 Posters, Bulk Heads

**Get to know the Station Audience:** Popular stations across the city attract a variety of travellers on their daily commute. Capture the attention of your on-the-go audience with diverse stations across the TTC.