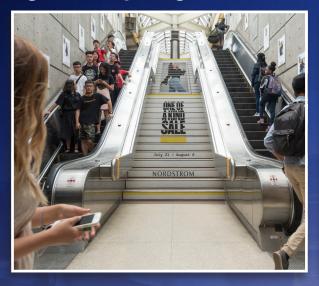

# TORONTO STATIONS .

Stand out and breakthrough the clutter of other media noise with versatile and exclusive advertising opportunities in Toronto's underground. Station advertising targets consumers travelling within Toronto's subway system, allowing for unique opportunities around the TTC. As density and commuting times increase, so does the time spent on station platforms. This rise in time spent, or what we refer to as 'dwell time' results in more time consumers spend absorbing your message.

**Station products:** Station Domination, Station Takeover, Wall Murals, Station Posters, Digital Station Posters, 28 Posters, Bulk Heads

**Get to know the Station Audience:** Popular stations across the city attract a variety of travellers on their daily commute. Capture the attention of your on-the-go audience with diverse stations across the TTC.