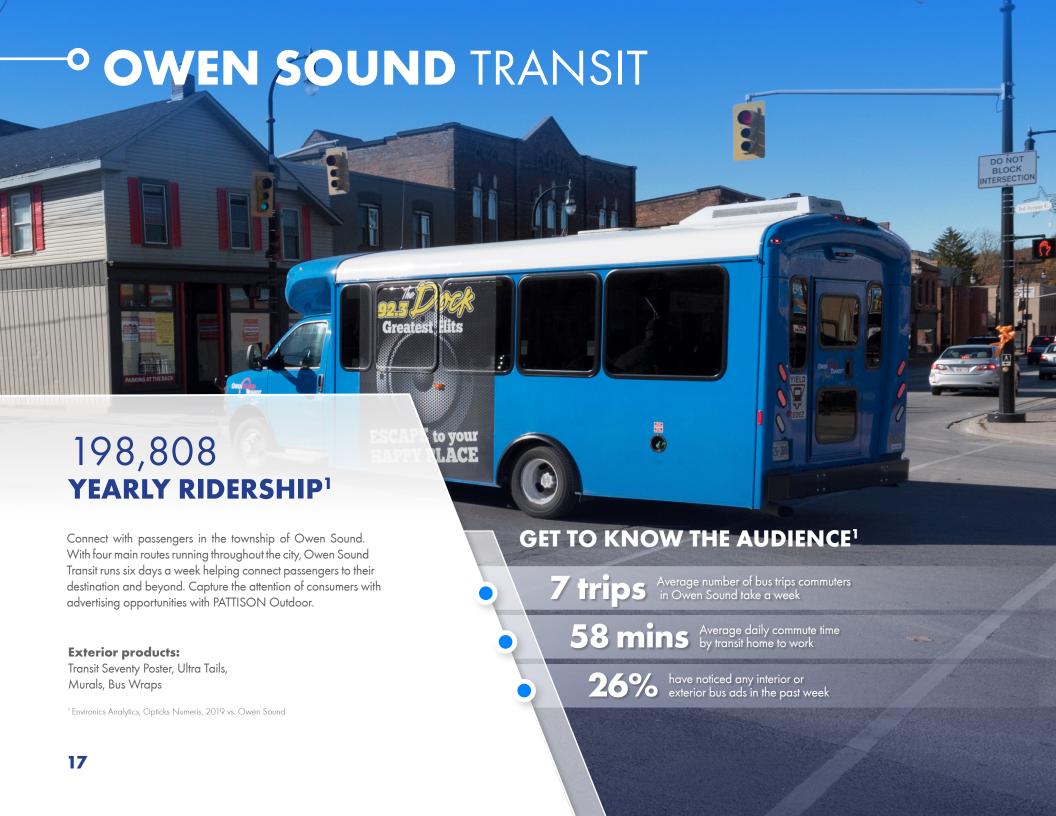

# 10 Million YEARLY RIDERSHIP<sup>3</sup>

By linking 8 unique municipalities throughout the Durham Region, we connect commuters on their journey.

With a fleet size of over 220 vehicles and more than 2,800 stops, DRT allows residents to travel across the region with ease.

Connections with the YRT, TTC, and GO transit systems give advertisers incredible exposure with a growing audience on the move.

Engage consumers with dynamic advertising opportunities all throughout the DRT and beyond.

**Municipalities:** Ajax, Brock, Clarington, Oshawa, Pickering, Scugog, Uxbridge, and Whitby