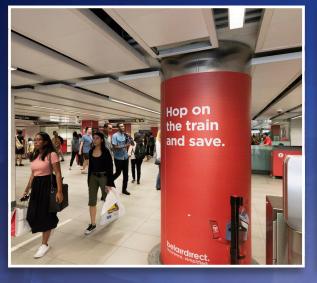

# TORONTO STATIONS .

Stand out and breakthrough the clutter of other media noise with versatile and exclusive advertising opportunities in Toronto's underground. Station advertising targets consumers travelling within Toronto's subway system, allowing for unique opportunities around the TTC. As density and commuting times increase, so does the time spent on station platforms. This rise in time spent, or what we refer to as 'dwell time' results in more time consumers spend absorbing your message.

**Station products:** Station Domination, Station Takeover, Wall Murals, Station Posters, Digital Station Posters, 28 Posters, Bulk Heads

**Get to know the Station Audience:** Popular stations across the city attract a variety of travellers on their daily commute. Capture the attention of your on-the-go audience with diverse stations across the TTC.