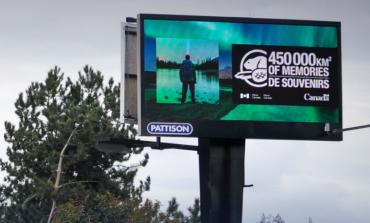

#### **CLASSIC & DIGITAL POSTERS**

- Our Classic & Digital Billboards are located along major high traffic routes in Victoria and include:
  - Classic Posters
- Digital Horizontal Posters
- Superboards & Spectaculars Digital Superboards
- Add custom embellishments to Classic Posters and Large Format pieces for high-impact
- Create contextual and dynamic campaigns with smartAD®, available on all Digital LED displays
- Digital offers flexible messaging to suit advertising needs as they change across a campaign