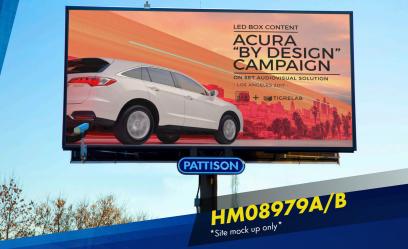

# GO BOLD IN BURLINGTON

# DIGITAL HORIZONTAL POSTER $(10' \text{ H} \times 20' \text{ W})$

## BURLINGTON, ONTARIO

Make an impression with PATTISON's newest Digital Display in Burlington. Standout on this one-of-kind format – the only Digital Poster in the City, and boasting a pixel pitch of 10 mm for vivid resolution throughout the day.

- Two (2) high-resolution Digital LED faces offer maximum viewability from both directions
- SmartAD<sup>®</sup> technology gives advertisers the flexibility to update messaging in real-time
- Six (6) 10-second spots on a 60-second loop



HM08979A/B Guelph Line 250' North of Fairview Street E. Facing North and South





### **MEDIA RATES**

### Contact your **PATTISON Account Executive** to book today!



pattisonoutdoor.com