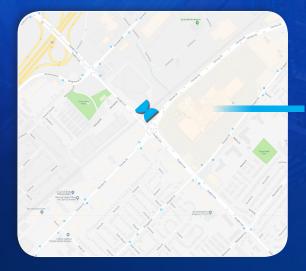

# GO BOLD IN BURLINGTON

# DIGITAL HORIZONTAL POSTER $(10' \text{ H} \times 20' \text{ W})$

## BURLINGTON, ONTARIO

Make an impression with PATTISON's newest Digital Display in Burlington. Standout on this one-of-kind format – the only Digital Poster in the City, and boasting a pixel pitch of 10 mm for vivid resolution throughout the day.

- Two (2) high-resolution Digital LED faces offer maximum viewability from both directions
- SmartAD<sup>®</sup> technology gives advertisers the flexibility to update messaging in real-time
- Six (6) 10-second spots on a 60-second loop



HM08979A/B Guelph Line 250' North of Fairview Street E. Facing North and South





### **MEDIA RATES**

### Contact your **PATTISON Account Executive** to book today!



pattisonoutdoor.com