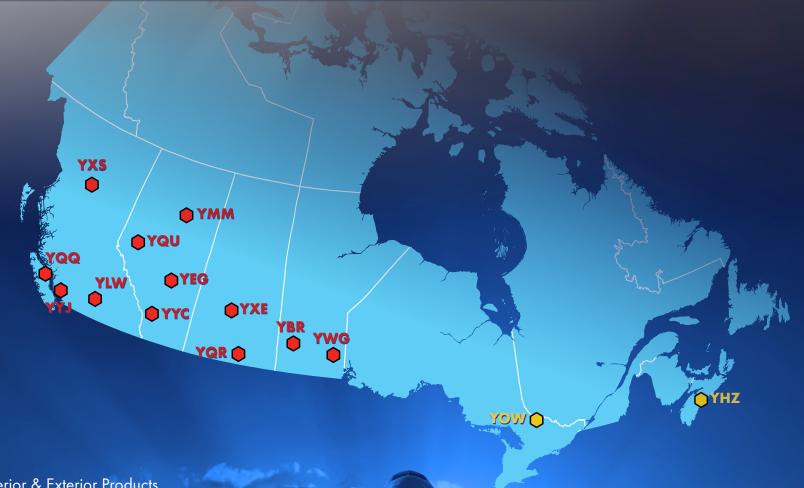

## WESTERN CANADA'S NUMBER 1 AIRPORT ADVERTISING COMPANY

- Interior & Exterior Products
- **Exterior Products**

YBR: Brandon Municipal Airport

YQQ: Comox Valley Airport

YYJ: Victoria International Airport

YXE: Saskatoon International Airport

YLW: Kelowna International Airport

**YQU**: Grande Prairie Airport

YWG: Winnipeg International Airport

YYC: Calgary International Airport

YQR: Regina International Airpor

YXS: Prince George Airport

YMM: Fort McMurray International Airport

**YEG**: Edmonton International Airport

YOW: Ottawa International Airport

YHZ: Halifax International Airport