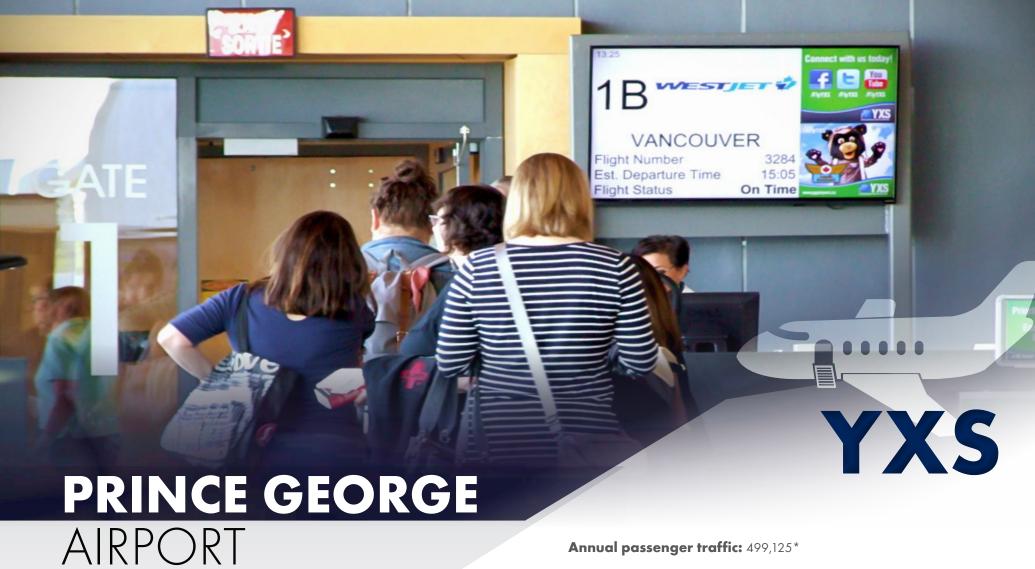

Serving 499,125 passengers in 2017, Prince George Airport (YXS) connects residents and communities of Northern British Columbia to the rest of Canada. Whether travelling for business or pleasure, Prince George Airport provides travellers with a memorial travel experience.

\*As of 2017, www.pgairport.ca

Available products: AirLight, Airport Network, Airport Specialty, Airport Spectacular, AirPoster, Digital AirPoster, Digital Horizontal Poster, Hanging Banner, Jetbridge, Kiosk, Product & Vehicle Display, Parkade Banner, SkyPoster, Superboard