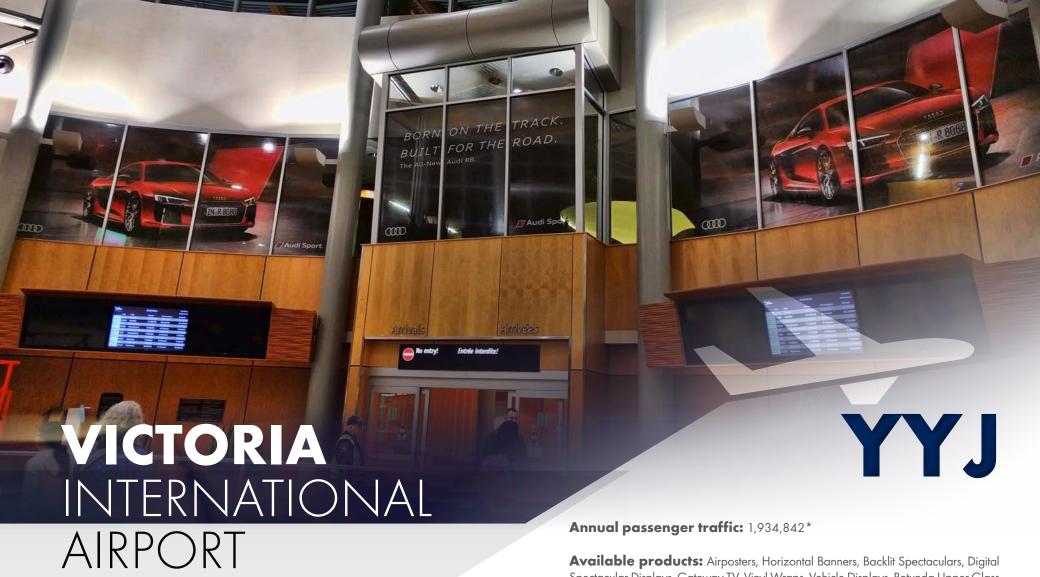

Spectacular Displays, Gateway TV, Vinyl Wraps, Vehicle Displays, Rotunda Upper Glass Domination, Luggage Carts, Jet Bridge Domination (interior and exterior)

Victoria International Airport (YYJ) is the 10th busiest airport in Canada with over 1.9 million passengers per year. YYJ was rated among one of the top ten most-loved airports in the world by CNN Travel and is the 2012 and 2014 winner of 'Best Regional Airport in North America' by Airports Council International. By advertising at the airport, businesses have the opportunity to explore the unique mindset of the air traveller with flexible, high-impact products, including digital, static and specialty advertising displays.

\*As of 2017, www.victoriaairport.com

AIRPORT

Annual passenger traffic: 369,161 \*

Available products: Horizontal and Vertical Airposters, Backlit Spectacular, Exclusive Company Display

The Comox Valley Airport (YQQ) is the second largest airport on Vancouver Island and serves an area of about 350,000 Vancouver Island passengers. YQQ's passengers are primarily local residents and leisure travelers, the main target demographic for most Vancouver Island businesses.