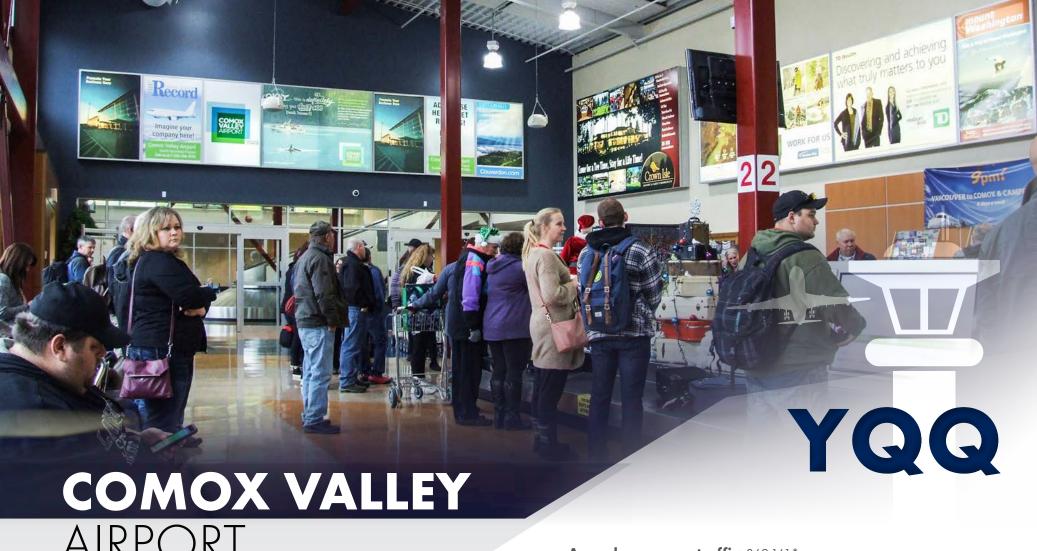

\*As of 2017, www.victoriaairport.com

AIRPORT

Annual passenger traffic: 369,161 \*

Available products: Horizontal and Vertical Airposters, Backlit Spectacular, Exclusive Company Display

The Comox Valley Airport (YQQ) is the second largest airport on Vancouver Island and serves an area of about 350,000 Vancouver Island passengers. YQQ's passengers are primarily local residents and leisure travelers, the main target demographic for most Vancouver Island businesses.

\*As of 2017, www.comoxairport.com

Available products: Exterior Highway Sign, Parking Arms, Flag Banners, Airport Spectaculars, Large Backlit Airposters, Backlit Airposters, Wall Airposters, Backlit Header Airposters, Digital Carousel Network, Digital Gateway Network, Carousel Decal, Rotunda Vehicle Display, Window Decals, Door Decals, Airport Luggage Carts