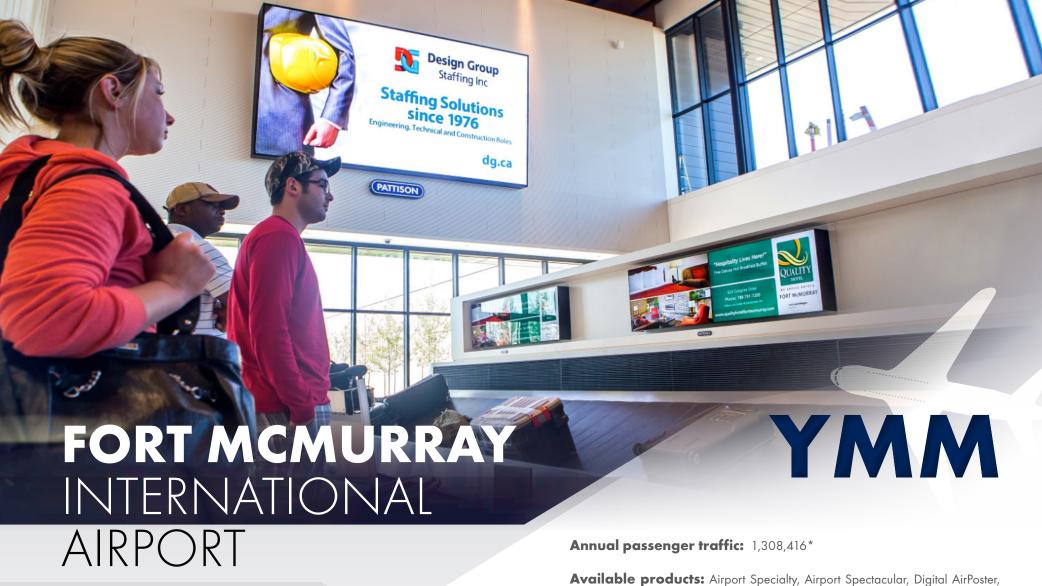

Strategically located in the heart of Canada's Oil Sands, the Fort McMurray Airport is Canada's fastest-growing airport. In 2014 the airport unveiled a new Air Terminal building to accommodate for even more traffic in years to come. Over 60% of OOH products available at this airport are digitally based.

\*As of 2017, www.flyymm.com

Available products: AirLight, Airport Spectacular, AirPoster, Digital Luggage Carousel Display, Hanging/Flag Banner, Kiosk, Product & Vehicle Display

With over 1.2 million passengers annually, the Regina International Airport is the second-busiest airport in Saskatchewan offering the opportunity to target business and leisure travellers alike in this region. This high-income group is looking to be informed while waiting for their flight making this the perfect environment to position your advertising campaign.