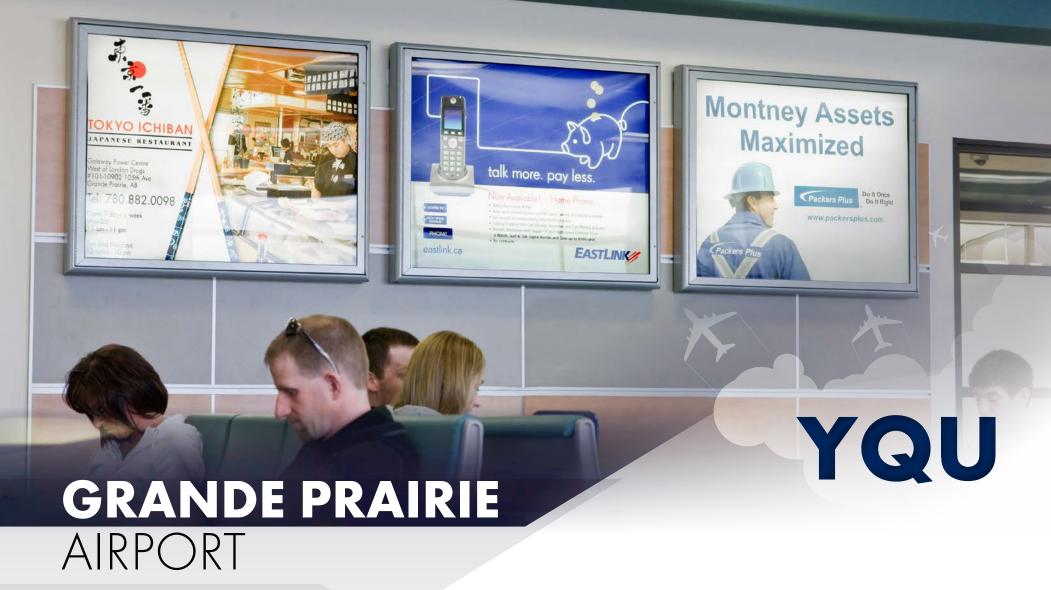

\*As of 2017, www.flyeia.com

**Available products:** AirPoster, Airport Luggage Cart, Digital Horizontal Posters, Hotel Direction, Horizontal Posters

The Grande Prairie Airport is the largest airport in Peace River Country. A high volume of passenger traffic travels to Calgary and Edmonton from this airport due to the booming oil and gas industry in the area.